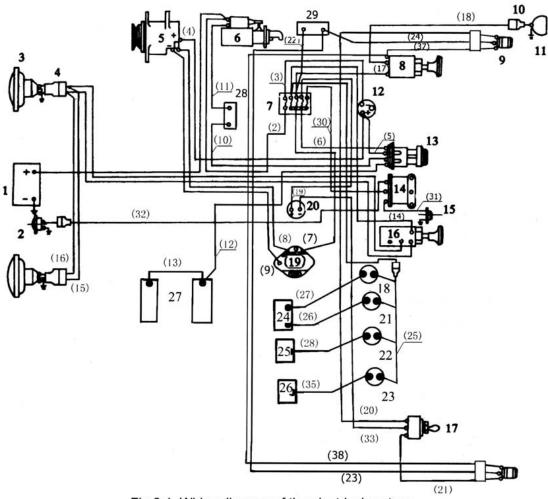

## 1. Wiring diagram of the electrical system

Fig.6-1 Wiring diagram of the electrical system

1.Battery 6-Q(A)-80 2.Electrical horn DL38-12 3.Front head lamp 4.Double plug socket 5.Silicon rectifying alternator 6.Starter 7.Fuse box BX 505 8.One-position swith 9.Turning signal light 10.One plug socket 11.Rear work light 12.Ammeter 307A 13.Starting switch JK424/JK290 14.Horn relay 15.Horn button 16.Two-position switch 17.Direction indicating light switch 18.Oil pressure gauge 19.Regulator 20.Thermal flasher 21.Counting timer 22.Water temperature gauge 23.Fuel gauge 24.Oil pressure plug 25.Water emperature gauge 26.Fuel sensor 27.Preheater 28.Swithch 29.Brake switch